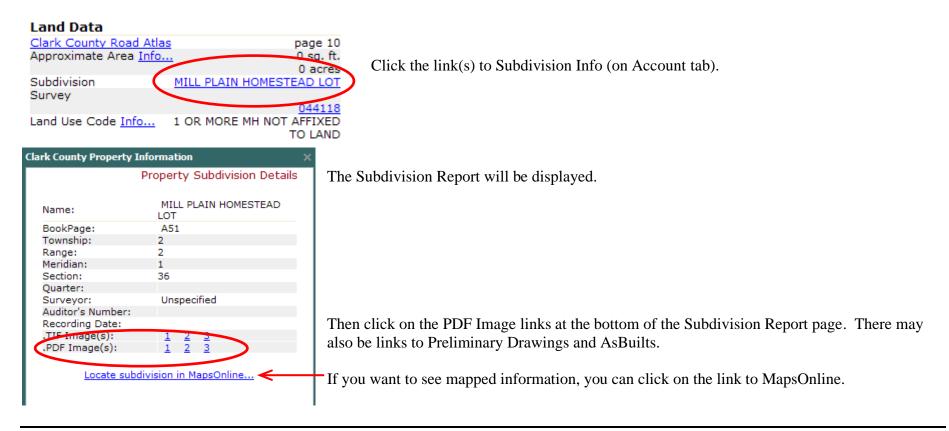

## **Viewing & Printing Recorded Surveys**

Land Data Clark County Road Atlas page 10 Click the link(s) to Survey Info (on Account tab). 0 sq. ft. Approximate Area Info... 0 acres Subdivision MILL PLAIN HOMESTEAD LOT The Survey Report will be displayed. Survey Click on the image links. 044118 AFETVED Land Use Code Info... 1 OR MORE MH NOT TO LAND