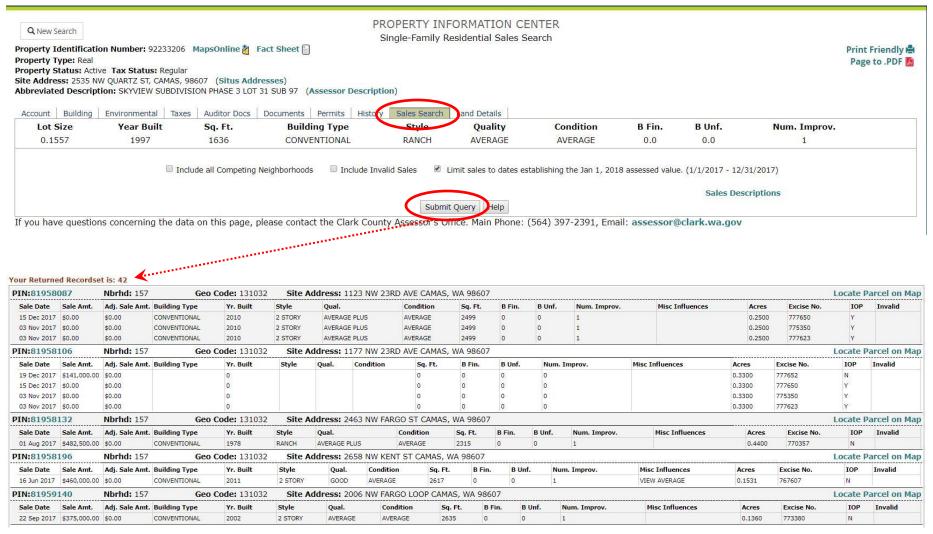

Ten screens display assessment data, zoning, district boundaries, building photos, environmental constraints, taxes, recorded documents, permits, sales history and a comparable sales search.

NOTE: Only employees and subscribers will be able to see the History or Land Details tabs.

Includes: assessed property values, sales history, links to scanned subdivision and survey images, links to Notice of Value.

The Property Information Center allows you to view and print subdivision and short plat maps, and recorded surveys.